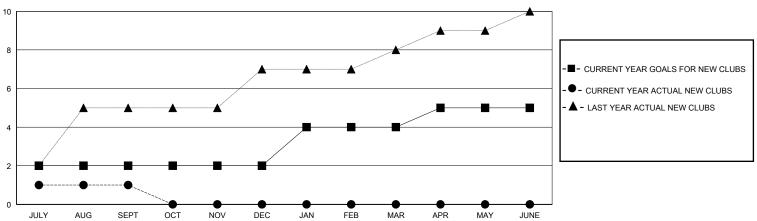

## GOALS AND ACTUAL NEW CLUBS CUMULATIVE

## District 321B1

Results as of: 9/30/2023

|      | Ol. I          | Manush aus |
|------|----------------|------------|
| GMT: | LOCATION INDIA | GMT CA     |

|                       | Club          | s         |               |                       | Men                   | nbers                   |                                                    |  |
|-----------------------|---------------|-----------|---------------|-----------------------|-----------------------|-------------------------|----------------------------------------------------|--|
| RESULTS FOR 2023-2024 |               |           |               | RESULTS FOR 2023-2024 |                       |                         |                                                    |  |
| QUARTER               | NEW CLUB GOAL | NEW CLUBS | DROPPED CLUBS | QUARTER MEMB          | ER GROWTH NET<br>GOAL | MEMBER GROWTH<br>ACTUAL | DROPPED<br>MEMBERS ACTUAL<br>(including transfers) |  |
| JULY/AUG/SEPT         | 2             | 1         | 0             | JULY/AUG/SEPT         | 100                   | 104                     | 59                                                 |  |
| OCT/NOV/DEC           | 0             | 0         | 0             | OCT/NOV/DEC           | 100                   | 0                       | 0                                                  |  |
| JAN/FEB/MAR           | 2             | 0         | 0             | JAN/FEB/MAR           | 70                    | 0                       | 0                                                  |  |
| APR/MAY/JUNE          | 1             | 0         | 0             | APR/MAY/JUNE          | 30                    | 0                       | 0                                                  |  |