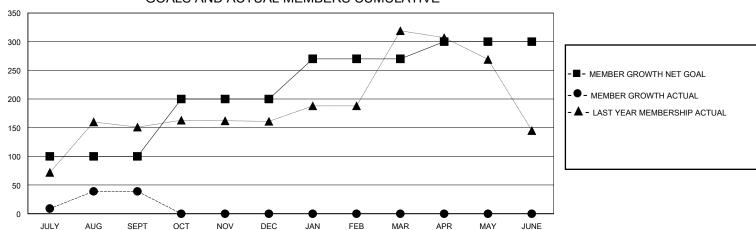

## GOALS AND ACTUAL MEMBERS CUMULATIVE

| DROPPED CLUBS: 0 |    | 28 CLUBS OF 104 ADDED 1 OR MORE<br>NEW MEMBERS | GENDER DISTRIBUTION  MALE 1,629 (56.27%)  FEMALE 1,258 (43.45%) |                 |       |
|------------------|----|------------------------------------------------|-----------------------------------------------------------------|-----------------|-------|
| DROPPED MEMBERS  |    |                                                | FEMALE                                                          | 1,236 (43.4370) |       |
| DECEASED         | 2  | CLICK HERE FOR CUMULATIVE                      | TOTAL FAMILY UNIT MEMBERS                                       |                 | 1,922 |
| CLUB CANCELLED 0 |    | MEMBERSHIP DATA                                | FAMILY MEMBERS PAYING HALF                                      |                 | 1,089 |
| OTHER            | 57 |                                                | DUES                                                            |                 | 1,009 |
| TOTAL            | 59 |                                                |                                                                 |                 |       |

## District 321B1

Results as of: 9/30/2023

|      | Ol. I          | Manush aus |
|------|----------------|------------|
| GMT: | LOCATION INDIA | GMT CA     |

|                       | Club          | s         |               |                       | Men                   | nbers                   |                                                    |  |
|-----------------------|---------------|-----------|---------------|-----------------------|-----------------------|-------------------------|----------------------------------------------------|--|
| RESULTS FOR 2023-2024 |               |           |               | RESULTS FOR 2023-2024 |                       |                         |                                                    |  |
| QUARTER               | NEW CLUB GOAL | NEW CLUBS | DROPPED CLUBS | QUARTER MEMB          | ER GROWTH NET<br>GOAL | MEMBER GROWTH<br>ACTUAL | DROPPED<br>MEMBERS ACTUAL<br>(including transfers) |  |
| JULY/AUG/SEPT         | 2             | 1         | 0             | JULY/AUG/SEPT         | 100                   | 104                     | 59                                                 |  |
| OCT/NOV/DEC           | 0             | 0         | 0             | OCT/NOV/DEC           | 100                   | 0                       | 0                                                  |  |
| JAN/FEB/MAR           | 2             | 0         | 0             | JAN/FEB/MAR           | 70                    | 0                       | 0                                                  |  |
| APR/MAY/JUNE          | 1             | 0         | 0             | APR/MAY/JUNE          | 30                    | 0                       | 0                                                  |  |